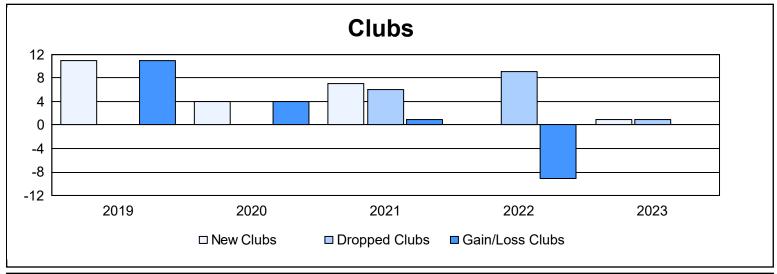

District 301A4 As of June 2023 Cumulative

| Year      | New<br>Clubs | Dropped<br>Clubs | Gain/<br>Loss<br>Clubs | New<br>Members | Charter<br>Members | Reinstate<br>Members | Transfer<br>Members | Total<br>Member<br>Added | Total<br>Members<br>Dropped | Gain/<br>Loss<br>Members |
|-----------|--------------|------------------|------------------------|----------------|--------------------|----------------------|---------------------|--------------------------|-----------------------------|--------------------------|
| 2018-2019 | 11           | 0                | 11                     | 65             | 283                | 4                    | 0                   | 352                      | 62                          | 290                      |
| 2019-2020 | 4            | 0                | 4                      | 165            | 87                 | 3                    | 1                   | 256                      | 159                         | 97                       |
| 2020-2021 | 7            | 6                | 1                      | 24             | 214                | 1                    | 0                   | 239                      | 196                         | 43                       |
| 2021-2022 | 0            | 9                | -9                     | 17             | 93                 | 205                  | 3                   | 318                      | 539                         | -221                     |
| 2022-2023 | 1            | 1                | 0                      | 88             | 37                 | 113                  | 0                   | 238                      | 275                         | -37                      |
| Average   | 5            | 3                | 1                      | 72             | 143                | 65                   | 1                   | 281                      | 246                         | 34                       |