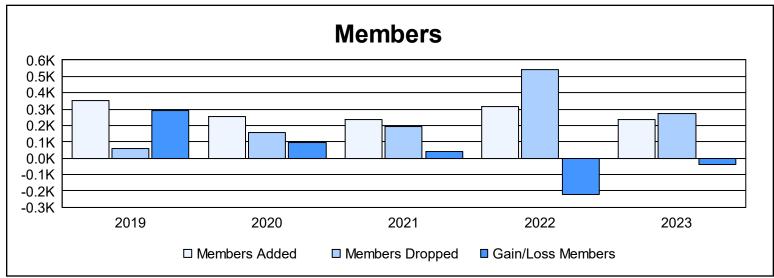

District 301A4 As of June 2023 Cumulative

| Year      | New<br>Clubs | Dropped<br>Clubs | Gain/<br>Loss<br>Clubs | New<br>Members | Charter<br>Members | Reinstate<br>Members | Transfer<br>Members | Total<br>Member<br>Added | Total<br>Members<br>Dropped | Gain/<br>Loss<br>Members |
|-----------|--------------|------------------|------------------------|----------------|--------------------|----------------------|---------------------|--------------------------|-----------------------------|--------------------------|
| 2018-2019 | 11           | 0                | 11                     | 65             | 283                | 4                    | 0                   | 352                      | 62                          | 290                      |
| 2019-2020 | 4            | 0                | 4                      | 165            | 87                 | 3                    | 1                   | 256                      | 159                         | 97                       |
| 2020-2021 | 7            | 6                | 1                      | 24             | 214                | 1                    | 0                   | 239                      | 196                         | 43                       |
| 2021-2022 | 0            | 9                | -9                     | 17             | 93                 | 205                  | 3                   | 318                      | 539                         | -221                     |
| 2022-2023 | 1            | 1                | 0                      | 88             | 37                 | 113                  | 0                   | 238                      | 275                         | -37                      |
| Average   | 5            | 3                | 1                      | 72             | 143                | 65                   | 1                   | 281                      | 246                         | 34                       |